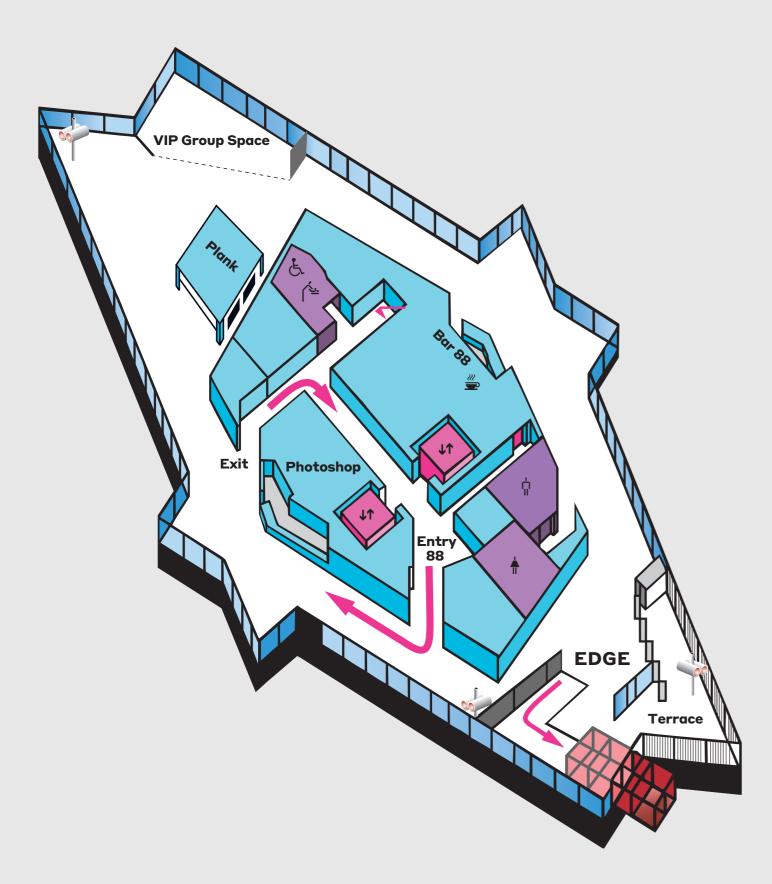

## A unique event space situated 300m above Melbourne.

Our exclusive VIP area is located on the observation deck with breathtaking views of Melbourne. During the event, attendees will enjoy access to this private space and can choose to either remain there or explore the observation deck while taking in the stunning scenery.