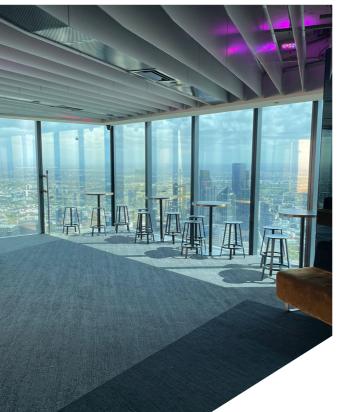

## A unique event space situated 300m above Melbourne.

Our exclusive VIP area is located on the observation deck with breathtaking views of Melbourne. During the event, attendees will enjoy access to this private space and can choose to either remain there or explore the observation deck while taking in the stunning scenery.