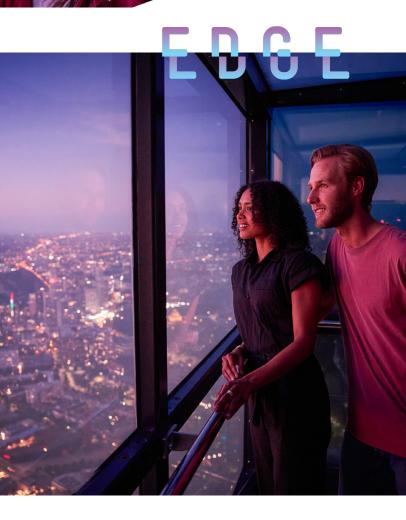

#### Edge

There's the view, then there's standing 88 floors above Southbank with nothing but a transparent glass floor beneath you. A world-first, Edge suspends thrill seekers in a transparent glass cube that projects three metres out from the Skydeck, leaving guests suspended nearly 300 metres above the streets. Challenge your group, face their fears and push their boundaries. This heart-pounding experience promises unforgettable memories.