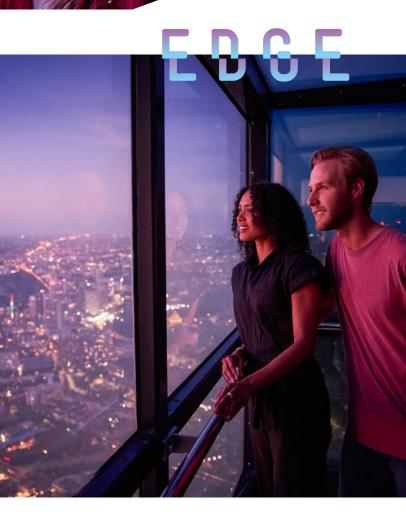

#### Edge

There's the view, then there's standing 88 floors above Southbank with nothing but a transparent glass floor beneath you. A world-first, Edge suspends thrill seekers in a transparent glass cube that projects three metres out from the Skydeck, leaving guests suspended nearly 300 metres above the streets. Challenge your group, face their fears and push their boundaries. This heart-pounding experience promises unforgettable memories.