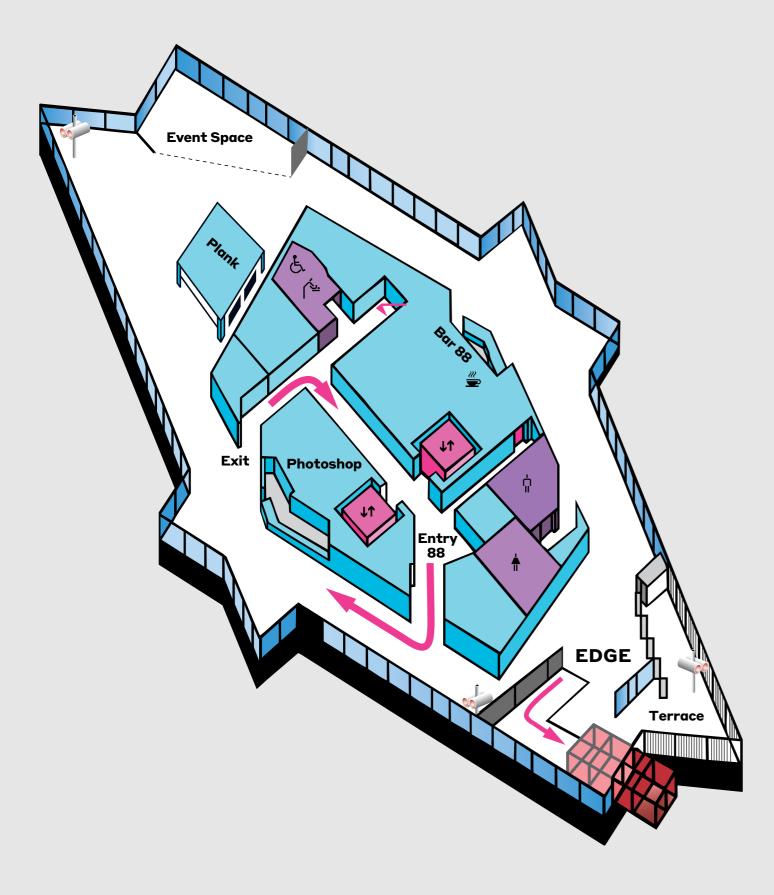

#### Edge

There's the view, then there's standing 88 floors above Southbank with nothing but a transparent glass floor beneath you. A world-first, Edge suspends thrill seekers in a transparent glass cube that projects three metres out from the Skydeck, leaving guests suspended nearly 300 metres above the streets. Challenge your group, face their fears and push their boundaries. This heart-pounding experience promises unforgettable memories.

#### **EVENT SPACE**

A unique event space situated 300m above Melbourne.

Our exclusive VIP area is located on the observation deck with breathtaking views of Melbourne. During the event, attendees will enjoy access to this private space and can choose to either remain there or explore the observation deck while taking in the stunning scenery.

#### EXPERIENCES

Edge **\$15pp** Voyager Theatre **\$15pp** VR Plank **\$8pp** 