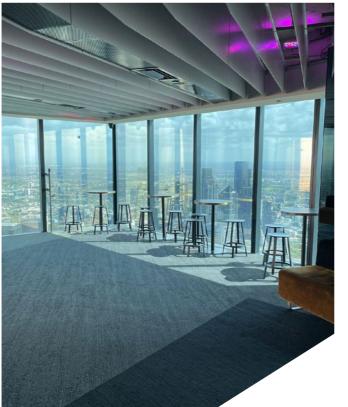

#### **EVENT SPACE**

A unique event space situated 300m above Melbourne.

Our exclusive VIP area is located on the observation deck with breathtaking views of Melbourne. During the event, attendees will enjoy access to this private space and can choose to either remain there or explore the observation deck while taking in the stunning scenery.

#### **EVENT PACKAGES**

Create your customized event package, featuring our 1-hour drinks or bar tab package and a variety of additional options.